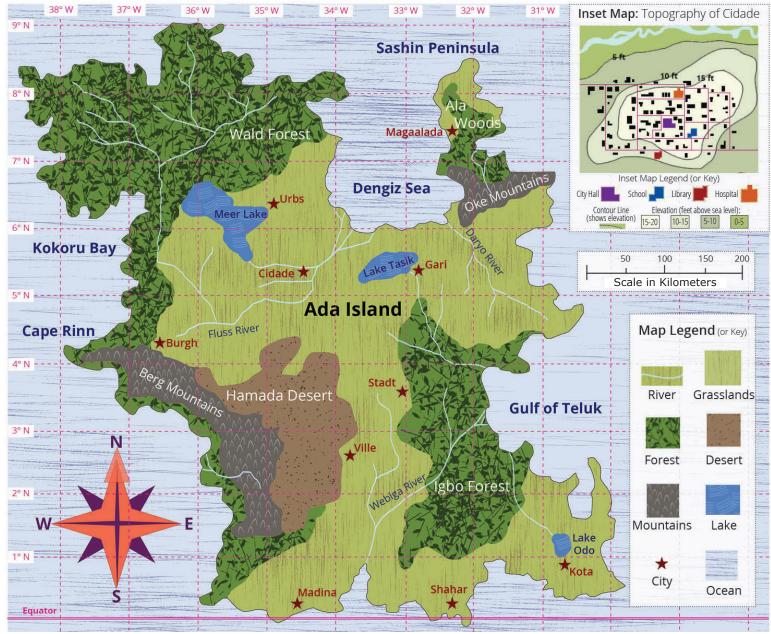

- Next to which of the following is the city of Burgh located?
  - A. A desert & river
  - B. A forest & mountains
  - C. A lake & mountains
  - D. An ocean & lake
- 2. On the inset map of Cidade, which building is at the lowest elevation?
  - A. City Hall
  - B. School
  - C. Library
  - D. Hospital
- 3. What city is southwest of Urbs?
- A. Shahar
- B. Kota
- C. Burgh
- D. Gari

- 4. What two cities are 200 kilometers away from Madina?
  - A. Gari & Kota
  - B. Ville & Stadt
  - C. Burgh & Cidade
  - D. Shahar & Ville
- 5. What city is located at 5.4°N, 32.8°W?
  - A. Gari
  - B. Stadt
  - C. Burgh
  - D. Madina
- 6. There is a cabin at 3.7°N, 36.5°W. Where is it?
  - A. In a desert
  - B. In a forest
  - C. On the coast
  - D. In the mountains

## Using the clues, match the people & cities:

| <b>5</b> |           |
|----------|-----------|
| Katie    | Magaalada |
| Yuto     | Burgh     |
| Faven    | Gari      |
| Carlos   | Stadt     |
| Danika   | Urbs      |
| Omar     | Ville     |
| Maria    | Kota      |
| Karima   | Shahar    |
| Rohan    | Cidade    |
| Nico     | Madina    |

Katie's city is less than 10 kilometers from a desert.

Yuto's city is north of the Oke Mountains.

Faven's city is northwest of Lake Tasik.

Carlos's city is at the same latitude as Shahar.

Danika's city is at the same longitude as Magaalada.

Omar's city is within 50 kilometers of a forest, mountain range, and river.

Maria's city is about 100 kilometers northeast of Ville.

Karima's city is more than 50 kilometers away from the nearest lake, forest, desert, ocean, and mountain range.

Rohan's city is the closest to Daryo River.

Nico's city is located at 0.9°N and 30.6°W.