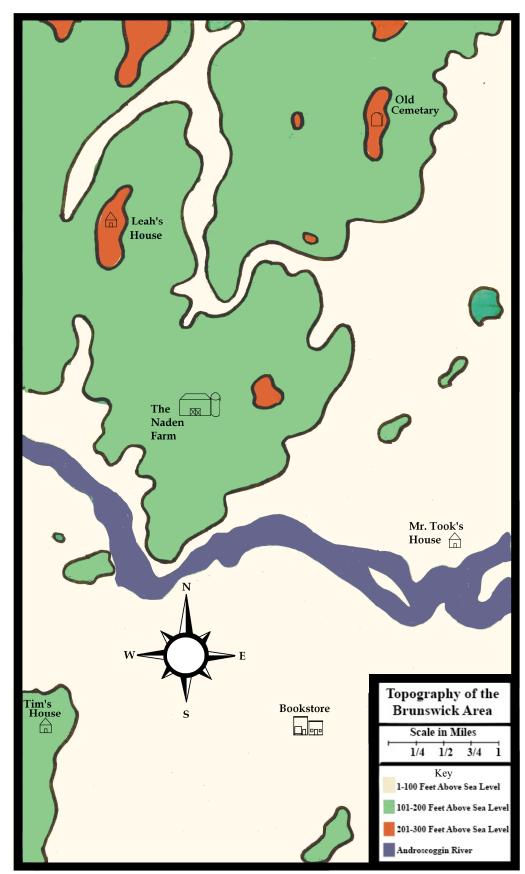

## Circle the correct answer:

- 1. Whose house is at a higher elevation?
  - a. Leah's
  - b. Tim's
  - c. Mr. Took's
- 2. If Tim wanted to buy a book at the bookstore, what direction would he need to walk?
  - a. North
  - b. South
  - c. East
  - d. West
- 3. If Farmer Naden wanted to walk southwest to the Androscoggin River, about how far would he have to walk?
  - a. ¼ of a mile
  - b. 1 mile
  - c. 3 miles
  - d. 3 ½ miles
- 4. If Mr. Took wanted to walk to the Old Cemetery, would he have to walk downhill or uphill on the way there?
  - a. Downhill
  - b. Uphill
- 5. Leah needs to walk southeast for about 4 miles to get to her piano lessons. Who is her piano teacher?
  - a. Mr. Took
  - b. Farmer Naden
  - c. Tim